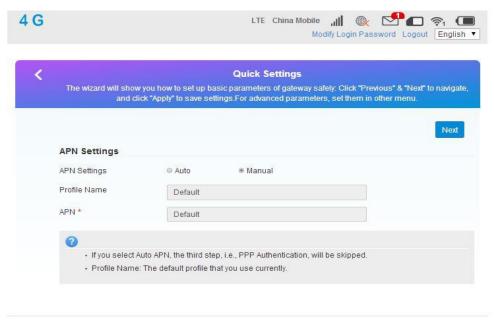

#### 3. Web Page

After you connect the router and PC via a USB data cable, the Web page is displayed on the PC desktops automatically. You can directly use the default settings (or configure APN on the Web page) and set up a network connection. Or you can set up via wifi connection. Enter: <a href="http://192.168.0.1">http://192.168.0.1</a>

#### 3.2 APN setting