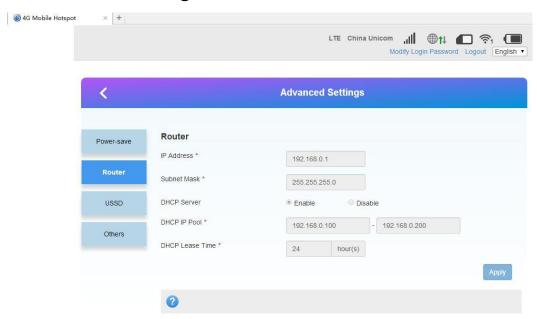

#### 3. Web Page

After you connect the router and PC via a USB data cable, the Web page is displayed on the PC desktops automatically. You can directly use the default settings (or configure APN on the Web page) and set up a network connection. Or you can set up via wifi connection. Enter: <a href="http://192.168.0.1">http://192.168.0.1</a>

#### 3.1 advanced setting