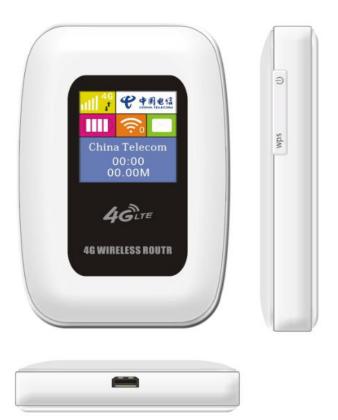

### .Overview

Yeacomm G4 Mobile WiFi is a high-speed packet access mobile hotspot. It is a multi-mode wireless terminal for SOHO (Small Office and Home Office) and business professionals.

G4 supports the following standards:

G4 is with color screen and easy to use, you can connect the router with the USB interface of a computer, or connect via Wi-Fi. In the service area of the LTE FDD /DC-HSPA+ /HSPA+ / HSPA/UMTS or EDGE/GPRS/GSM network, you can surf the Internet and send/receive messages/emails.It is with battery, you can use it at home, in the office or the way to travel, sharing the wifi with your friends.

# 2.1 Hardware information

| Hardware Info                               |                                                                                                                                                                                                                                                                    |  |
|---------------------------------------------|--------------------------------------------------------------------------------------------------------------------------------------------------------------------------------------------------------------------------------------------------------------------|--|
| Frequency<br>(Frequency could be customize) | LTE FDD: B1/3 (B5/7/8/20 optional)                                                                                                                                                                                                                                 |  |
|                                             | LTE TDD: B38/39/40/41                                                                                                                                                                                                                                              |  |
|                                             | DC-HSPA+/HSPA+/HSPA/UMTS : 900 / 2100 MHz                                                                                                                                                                                                                          |  |
|                                             | 850/900/1900/2100mhz(optional)                                                                                                                                                                                                                                     |  |
|                                             | EDGE/GPRS/GSM:850/900/1800/1900Mhz                                                                                                                                                                                                                                 |  |
|                                             | WLAN: 2.4GHZ                                                                                                                                                                                                                                                       |  |
| Speed                                       | FDD - LTE Downlink: 150Mbps, Uplink: 50Mbps TDD-LTE: Downlink: 150Mbps, Uplink: 50Mbps HSPA+: 42Mbps(download speed) 5.76Mbps(upload speed) HSUPA: 5.76Mbps (upload speed)/ HSDPA:7.2Mbps(download speed:) UMTS:384Kbps (download speed/upload speed) (it is cat4) |  |
| LCD                                         | TFT 1.44 Inch 128*128                                                                                                                                                                                                                                              |  |
| Button                                      | 1 Power<br>1 WPS ON/OFF                                                                                                                                                                                                                                            |  |
| SD card                                     | UP to 32G                                                                                                                                                                                                                                                          |  |
| WIFI                                        | 802.11 b/g/n                                                                                                                                                                                                                                                       |  |
| Battery                                     | 2100mAh Lion                                                                                                                                                                                                                                                       |  |
| Port                                        | 1 * Standard USIM 1*Micro SD<br>1 * Micro USB                                                                                                                                                                                                                      |  |
| Antenna                                     | Internal 1*WIFI 2*LTE                                                                                                                                                                                                                                              |  |
| Charger                                     | Output : 5V DC±10%; Output : 1A Input : 100V~240V,50Hz~60Hz                                                                                                                                                                                                        |  |
| Working Temperature                         | -10°C to 45°C                                                                                                                                                                                                                                                      |  |
| Working Humidity                            | 5% - 65%                                                                                                                                                                                                                                                           |  |
| Storage Temperature                         | -30°C to 80°C                                                                                                                                                                                                                                                      |  |
| Storage Humidity                            | 5% to 95%                                                                                                                                                                                                                                                          |  |