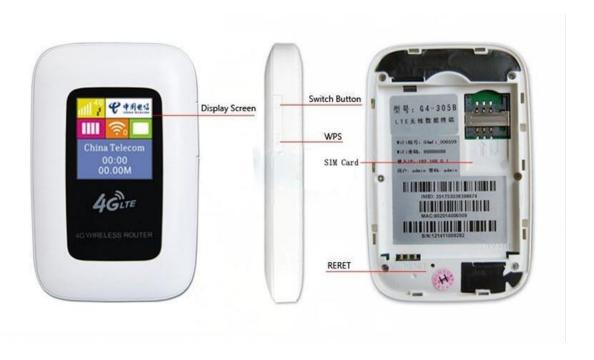

# 2.1 Hardware information

| Hardware Info                               |                                                                                                                                                                                                                                                                    |  |
|---------------------------------------------|--------------------------------------------------------------------------------------------------------------------------------------------------------------------------------------------------------------------------------------------------------------------|--|
| Frequency<br>(Frequency could be customize) | LTE FDD: B1/3 (B5/7/8/20 optional)                                                                                                                                                                                                                                 |  |
|                                             | LTE TDD: B38/39/40/41                                                                                                                                                                                                                                              |  |
|                                             | DC-HSPA+/HSPA+/HSPA/UMTS : 900 / 2100 MHz                                                                                                                                                                                                                          |  |
|                                             | 850/900/1900/2100mhz(optional)                                                                                                                                                                                                                                     |  |
|                                             | EDGE/GPRS/GSM:850/900/1800/1900Mhz                                                                                                                                                                                                                                 |  |
|                                             | WLAN: 2.4GHZ                                                                                                                                                                                                                                                       |  |
| Speed                                       | FDD - LTE Downlink: 150Mbps, Uplink: 50Mbps TDD-LTE: Downlink: 150Mbps, Uplink: 50Mbps HSPA+: 42Mbps(download speed) 5.76Mbps(upload speed) HSUPA: 5.76Mbps (upload speed)/ HSDPA:7.2Mbps(download speed:) UMTS:384Kbps (download speed/upload speed) (it is cat4) |  |
| LCD                                         | TFT 1.44 Inch 128*128                                                                                                                                                                                                                                              |  |
| Button                                      | 1 Power<br>1 WPS ON/OFF                                                                                                                                                                                                                                            |  |
| SD card                                     | UP to 32G                                                                                                                                                                                                                                                          |  |
| WIFI                                        | 802.11 b/g/n                                                                                                                                                                                                                                                       |  |
| Battery                                     | 2100mAh Lion                                                                                                                                                                                                                                                       |  |
| Port                                        | 1 * Standard USIM 1*Micro SD<br>1 * Micro USB                                                                                                                                                                                                                      |  |
| Antenna                                     | Internal 1*WIFI 2*LTE                                                                                                                                                                                                                                              |  |
| Charger                                     | Output : 5V DC±10%; Output : 1A Input : 100V~240V,50Hz~60Hz                                                                                                                                                                                                        |  |
| Working Temperature                         | -10°C to 45°C                                                                                                                                                                                                                                                      |  |
| Working Humidity                            | 5% - 65%                                                                                                                                                                                                                                                           |  |
| Storage Temperature                         | -30°C to 80°C                                                                                                                                                                                                                                                      |  |
| Storage Humidity                            | 5% to 95%                                                                                                                                                                                                                                                          |  |